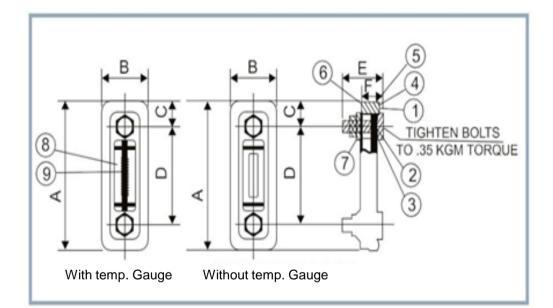

| 1.Cover             |
|---------------------|
| 2.Bolts             |
| 3.Washers           |
| 4.Gasket            |
| 5.Glass             |
| 6.Gasket            |
| 7.Nuts              |
| 8.Temperature Scale |
| 9.Thermometer       |

| Model   |     | В  | B C<br>mm mm | D<br>mm | E<br>mm | F<br>mm | Bolt<br>Thread | Fixing<br>Hole O<br>mm | Temperature<br>range |        | Weight in |
|---------|-----|----|--------------|---------|---------|---------|----------------|------------------------|----------------------|--------|-----------|
|         |     |    |              |         |         |         |                |                        | Deg C                | Deg F  | Kgs       |
| SG - 3  | 114 | 44 | 19           | 76      | 38      | 19      | M-10           | 11                     | - 30-80              |        | 0.16      |
| SGT - 3 | 114 | 41 | 19           | 76      | 38      | 19      | M-10           | 11                     |                      | 86-176 | 0.18      |
| SGD - 3 | 114 | 41 | 19           | 76      | 38      | 19      | M-10           | 11                     |                      |        | 0.27      |
| SG -5   | 178 | 51 | 25           | 127     | 45      | 19      | M-12           | 13                     |                      |        | 0.35      |
| SGT - 5 | 178 | 51 | 25           | 127     | 45      | 19      | M-12           | 13                     |                      |        | 0.37      |
| SGD - 5 | 178 | 51 | 25           | 127     | 45      | 19      | M-12           | 13                     |                      |        | 0.45      |